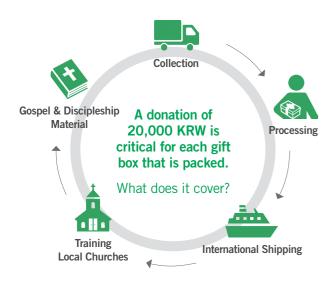

# DONATE

A Donation of 20,000KRW per box is critical to cover shipping, discipleship material and other project costs. If you haven't already, you can give online.

Take your filled gift box to a participating church or group, a local drop-off location, or return it by mail during National Collection Week, the third week of November.