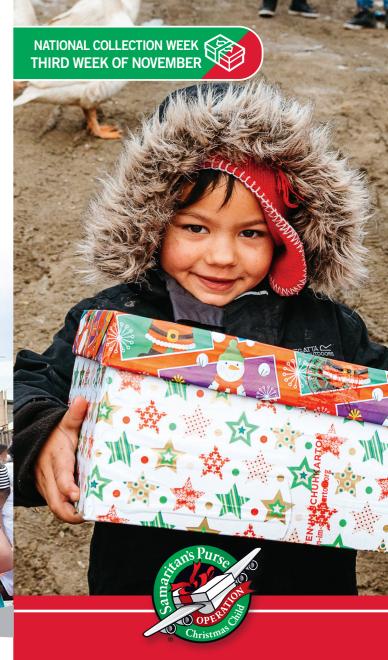

# DONATE

A Donation of 20,000KRW per box is critical to cover shipping, discipleship material and other project costs. If you haven't already, you can give online.

Take your filled gift box to a participating church or group, a local drop-off location, or return it by mail during National Collection Week, the third week of November.