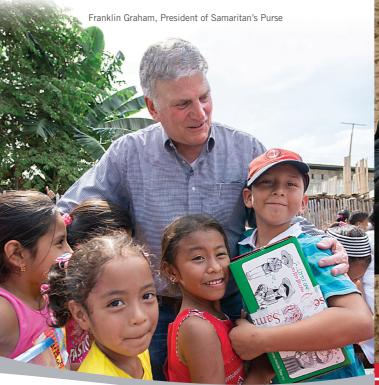

# We're taking the Good News to the ENDS OF THE EARTH

and doing it through a gift box. I am thankful

for each one you prayerfully fill with toys and
other items. Be sure to make your box unique
and include a letter to give the child a glimpse
of how much God loves them.